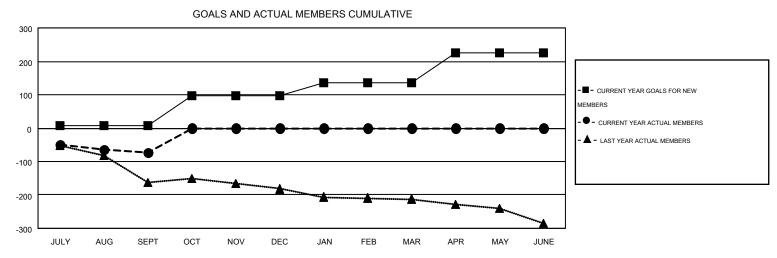

AUG

JULY

SEPT

ОСТ

NOV

DEC

JAN

FEB

## MONTHLY MEMBERSHIP PROGRESS REPORT

Multiple District 6

Results as of: 9/30/2015

**LOCATION: COLORADO** 

KENNETH SCHWOLS

| GMT: KENNE    | TH SCHWOLS       |                   |                  |                  |                                |                    |                                        |                    | GMT CA 1         |  |
|---------------|------------------|-------------------|------------------|------------------|--------------------------------|--------------------|----------------------------------------|--------------------|------------------|--|
|               |                  | Clubs             |                  |                  | Members  RESULTS FOR 2015-2016 |                    |                                        |                    |                  |  |
|               | RESU             | LTS FOR 2015-2016 | i                |                  |                                |                    |                                        |                    |                  |  |
| QUARTER       | NEW CLUB<br>GOAL | NEW CLUBS         | DROPPED<br>CLUBS | NET<br>GAIN/LOSS | QUARTER                        | NEW MEMBER<br>GOAL | CHARTER AND<br>NEW<br>MEMBERS<br>ADDED | DROPPED<br>MEMBERS | NET<br>GAIN/LOSS |  |
| JULY/AUG/SEPT | 1                | 0                 | 1                | -1               | JULY/AUG/SEPT                  | 8                  | 55                                     | 128                | -73              |  |
| OCT/NOV/DEC   | 3                | 0                 | 0                | 0                | OCT/NOV/DEC                    | 90                 | 0                                      | 0                  | 0                |  |
| JAN/FEB/MAR   | 3                | 0                 | 0                | 0                | JAN/FEB/MAR                    | 38                 | 0                                      | 0                  | 0                |  |
| APR/MAY/JUNE  | 3                | 0                 | 0                | 0                | APR/MAY/JUNE                   | 90                 | 0                                      | 0                  | 0                |  |